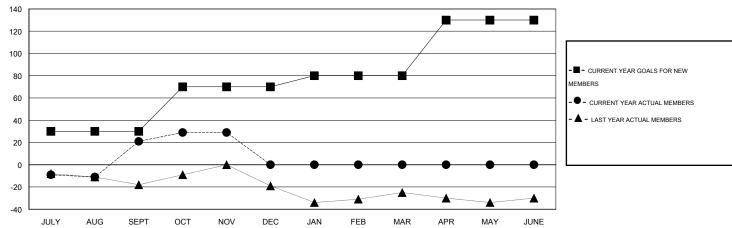

## GOALS AND ACTUAL MEMBERS CUMULATIVE

| DROPPED CLUBS: 0  DROPPED MEMBERS |              | 16 CLUBS OF 27 ADDED 1 OR MORE NEW MEMBERS | GENDER DISTRIBU<br>MALE<br>FEMALE     | 1TION<br>639 (73.87%)<br>226 (26.13%) |          |
|-----------------------------------|--------------|--------------------------------------------|---------------------------------------|---------------------------------------|----------|
| DECEASED  CLUB CANCELLED  OTHER   | 3<br>0<br>53 | CLICK HERE FOR HEALTH ASSESSMENT DATA      | FAMILY UNIT MEMBERS HEAD OF HOUSEHOLD |                                       | 85<br>40 |
| TOTAL                             | 56           |                                            | NON-HEAD OF HOUSEHOL                  | 45                                    |          |